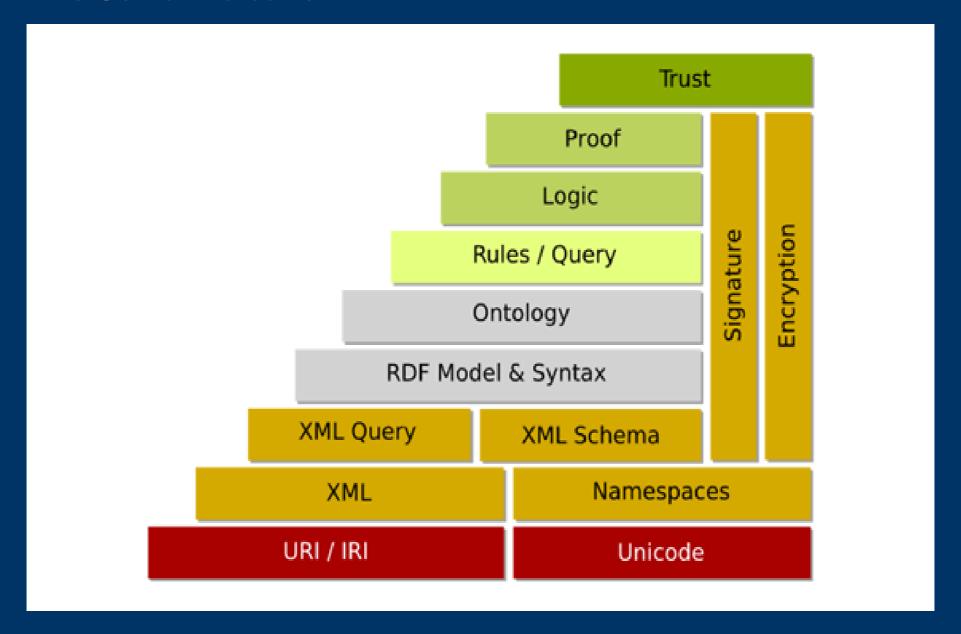

fication fields are growing and multiaxial representation of the reality is needed

#### New information technology available

Out of the closed world of databases

The information and the information about information

DATA + METADATA

Everything can be identified by URIs



A URI is a formal representation of an unit of information

<http://locasplus.be-care.be:8900/resource/cisp2\_dataset/K94>

#### New information technology tools available

**XVII** Customized tags, like:

<human>Marc</human>

- + RDF Relations, in triples, like:
  (Marc) (is\_member\_of) (WICC)
- + Ontologies Hierarchies of concepts, like drug -> late effect -> tiredness -> patient
- + Inference rules Like:

  If (person) (has) (disease), then (person) (looks\_for) (doctor)
- = Semantic Web!

#### The Semantic cake



# Linking data on the web

# THE LINKED DATA WORLD

## Exploring semantic world

Sharing knowledge with computer scientist at CETIC

• « Fair » exchange :

Knowledge and tools in classification world

Versus

• Knowledge and tools in semantic world

by

--> lecture & exercises

---> LOCAS +

# http://docpatient.net/onto/formol.html



#### Exploring the link between

Two terminologies

Locas codes 5000 usual words of GP/FM to CISP-2

```
3BT links 50.000 terms,
each with a unique ID (called IBUI)
to a French label,
a Dutch label,
ICPC
and ICD code
```

Two classification: ICPC-2 & ICD-10

#### LOCAS + : Exploring relations with semantic tools



All items are transformed in URI and edited on the net

Query by a special semantic query tool called SPRQL

#### 4 classes



## Properties of