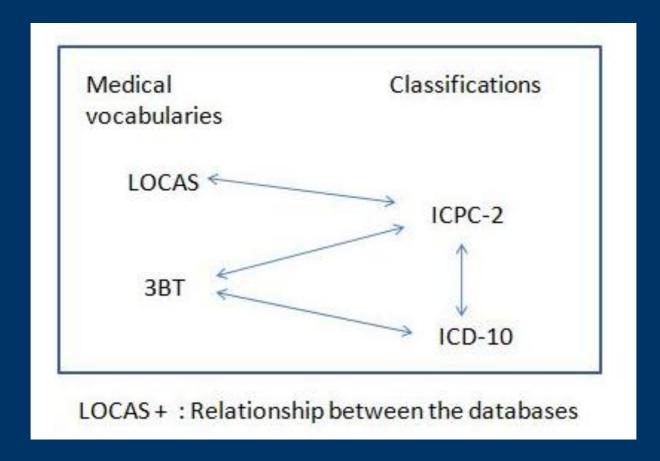

#### Exploring the link between

Two terminologies

Locas codes 5000 usual words of GP/FM to CISP-2

```
3BT links 50.000 terms,
each with a unique ID (called IBUI)
to a French label,
a Dutch label,
ICPC
and ICD code
```

Two classification: ICPC-2 & ICD-10

#### LOCAS + : Exploring relations with semantic tools

All items are transformed in URI and edited on the net

Query by a special semantic query tool called SPRQL